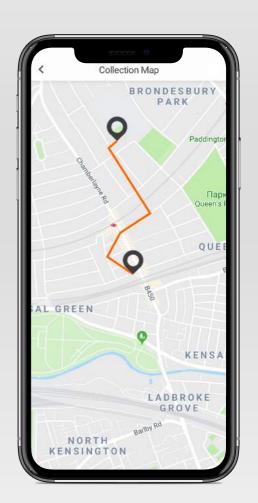

- Client-Server data exchange
- Firebase chat support
- Cloud data storage

(links are clickable)

DMS mobile

Location tracking and navigation

Custom map solutions

On-demand service

Powered by Delivery Master Software, the courier app for drivers integrates fully with our Back Office System giving easy and real-time contact with your drivers. You will need to be one of our existing customers to activate the app.