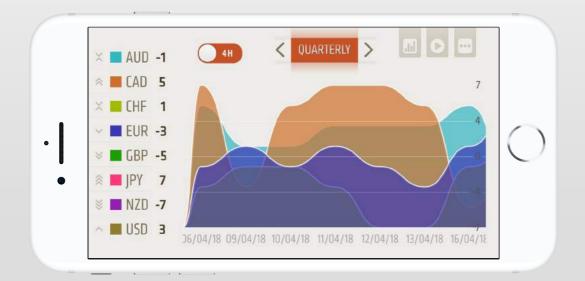

Restaurant application template for one of our customers. Multi-level menu, delivery, checkout directly in the app support.

- Stripe SDK
- Google Maps integration
- Push Notifications (APNS)

Make your trading decisions easier by getting a daily overview on which currencies are strong or weak and how they relate to each other.

- Four custom graphs integrated
- Integration with Google Drive
- Rich UI and animations