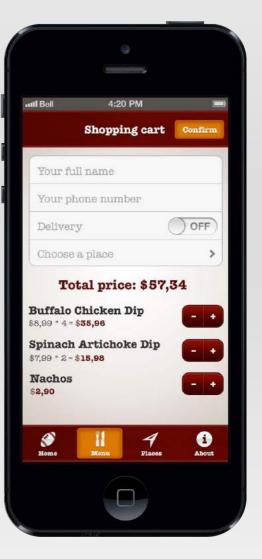

Restaurant application template for one of our customers. Multi-level menu, delivery, checkout directly in the app support.

- Stripe SDK
- Google Maps integration
- Push Notifications (APNS)

Make your trading decisions easier by getting a daily overview on which currencies are strong or weak and how they relate to each other.