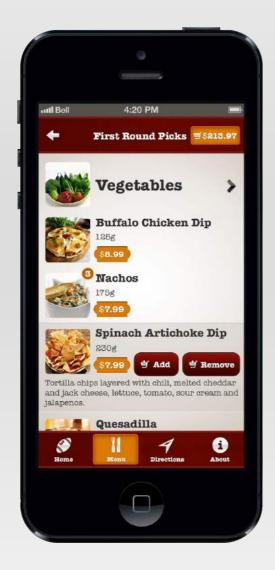

Restaurant application template for one of our customers. Multi-level menu, delivery, checkout directly in the app support.

- Stripe SDK
- Google Maps integration
- Push Notifications (APNS)

Make your trading decisions easier by getting a daily overview on which currencies are strong or weak and how they relate to each other.