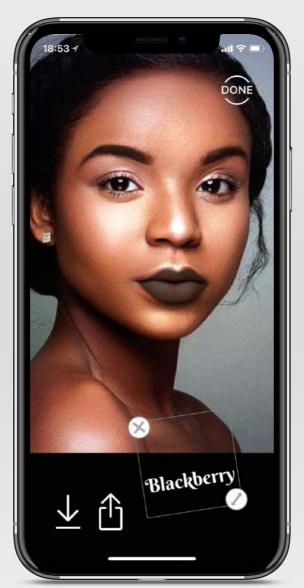

(links are clickable)

With the Lippycards<sup>™</sup> App app you can try on colors with the live cam or put colors on your friends using photos from your photo library and then you can tag the edited photo with the color name!

- Face tracking
- In-app purchases
- AR object placing
- Cloud storage
- Live video and photo image support

(links are clickable)

| ~ |  |
|---|--|
|   |  |

TransferRoom

TransferRoom is an online club-to-club marketplace with the purpose of making professional football club's use of the transfer market more efficient and profitable.