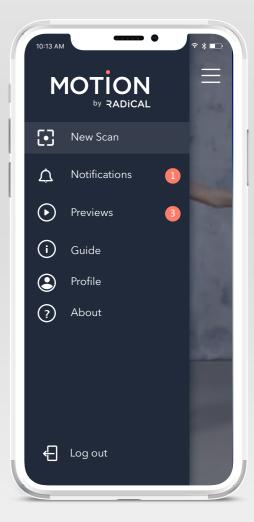

# **RADICAL Motion**

Turn your 2D videos into professional 3D human motion capture files and preview your results in 3D, right from your phone.

- Video recordinga
- AR object placing, 3d rendering
- AWS cloud storage