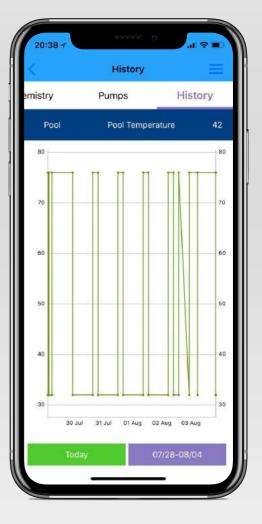

# ScreenLogic Connect

Pentair's ScreenLogic Connect is a convenient interface for your pool and spa, designed specifically for the iPhone, iPod touch, iPad and Apple Watch.

- Custom binary protocol data exchange
- Hardware control system
- Custom UI with more than 40 screens and 30 different controls

## IntelliCenter

Wherever you are, the new IntelliCenter(tm) Control System for Pool and Spa makes it easier and more intuitive than ever to control your pool. Use your familiar iOS® mobile devices from anywhere in the world.

- Hardware control system
- WebSocket data exchange
- Rich interface with more than 50 screens