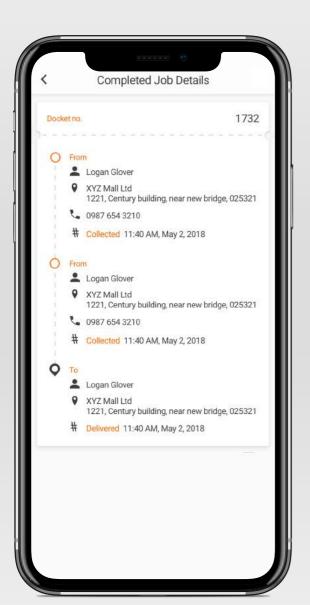

- Client-Server data exchange
- Firebase chat support
- Cloud data storage

(links are clickable)

DMS mobile

Location tracking and navigation

Custom map solutions

On-demand service

Powered by Delivery Master Software, the courier app for drivers integrates fully with our Back Office System giving easy and real-time contact with your drivers. You will need to be one of our existing customers to activate the app.