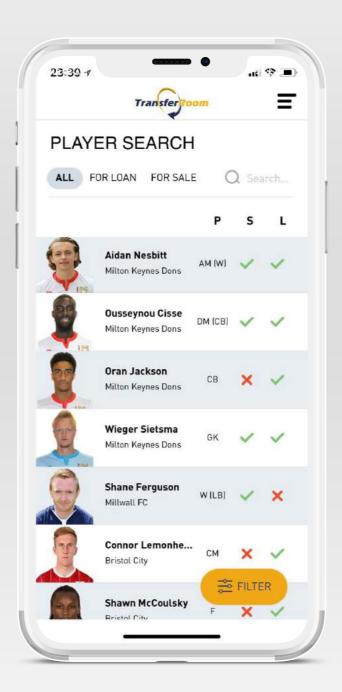

- Face tracking
- In-app purchases
- AR object placing
- Cloud storage
- Live video and photo image support

(links are clickable)

| ~ |  |
|---|--|
|   |  |

TransferRoom

TransferRoom is an online club-to-club marketplace with the purpose of making professional football club's use of the transfer market more efficient and profitable.