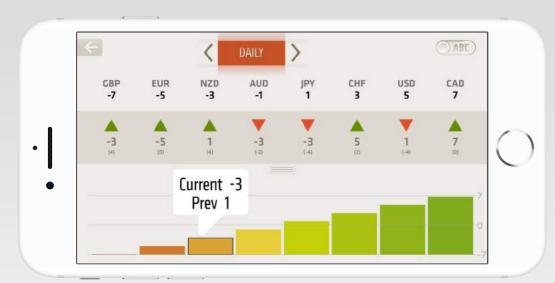

Restaurant application template for one of our customers. Multi-level menu, delivery, checkout directly in the app support.

- Stripe SDK
- Google Maps integration
- Push Notifications (APNS)

Make your trading decisions easier by getting a daily overview on which currencies are strong or weak and how they relate to each other.

- Four custom graphs integrated
- Integration with Google Drive
- Rich UI and animations