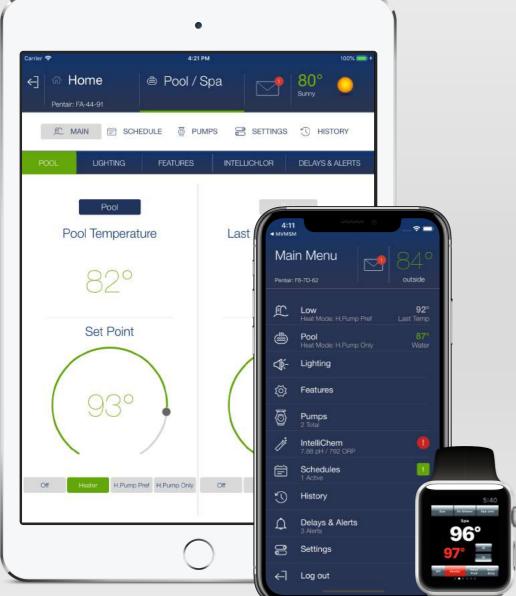

# ScreenLogic Connect

Pentair's ScreenLogic Connect is a convenient interface for your pool and spa, designed specifically for the iPhone, iPod touch, iPad and Apple Watch.

- Custom binary protocol data exchange
- Hardware control system
- Custom UI with more than 40 screens and 30 different controls

- Hardware control system
- WebSocket data exchange
- Rich interface with more than 50 screens