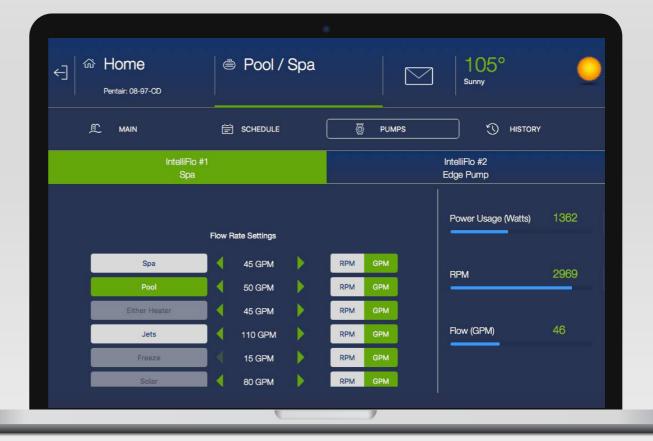

## IntelliCenter

Wherever you are, the new IntelliCenter(tm) Control System for Pool and Spa makes it easier and more intuitive than ever to control your pool. Use your familiar iOS® mobile devices from anywhere in the world.

- Hardware control system
- WebSocket data exchange
- Rich interface with more than 50 screens