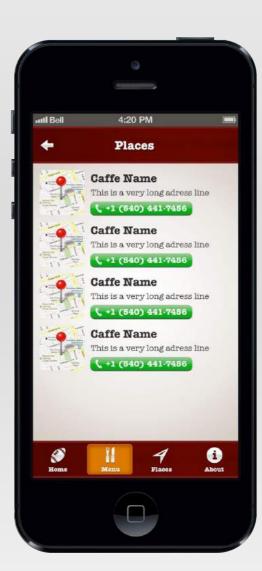

Restaurant application template for one of our customers. Multi-level menu, delivery, checkout directly in the app support.

- Stripe SDK
- Google Maps integration
- Push Notifications (APNS)

Make your trading decisions easier by getting a daily overview on which currencies are strong or weak and how they relate to each other.