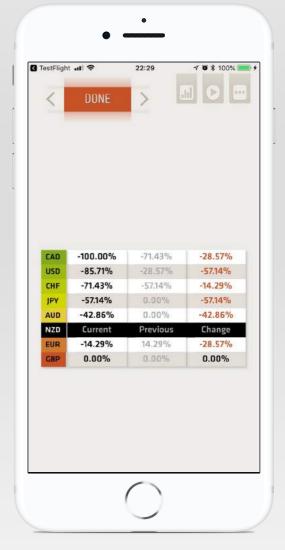

Restaurant application template for one of our customers. Multi-level menu, delivery, checkout directly in the app support.

- Stripe SDK
- Google Maps integration
- Push Notifications (APNS)

Make your trading decisions easier by getting a daily overview on which currencies are strong or weak and how they relate to each other.

- Four custom graphs integrated
- Integration with Google Drive
- Rich UI and animations