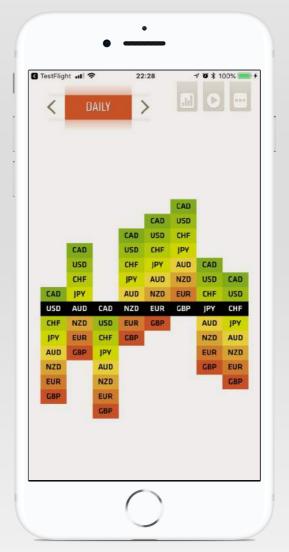

Restaurant application template for one of our customers. Multi-level menu, delivery, checkout directly in the app support.

- Stripe SDK
- Google Maps integration
- Push Notifications (APNS)

Make your trading decisions easier by getting a daily overview on which currencies are strong or weak and how they relate to each other.

- Four custom graphs integrated
- Integration with Google Drive
- Rich UI and animations