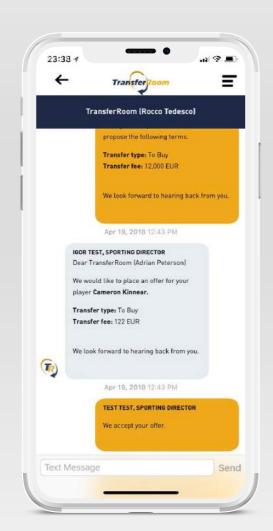

- Face tracking
- In-app purchases
- AR object placing
- Cloud storage
- Live video and photo image support

(links are clickable)

| ~ |  |
|---|--|
|   |  |

TransferRoom

TransferRoom is an online club-to-club marketplace with the purpose of making professional football club's use of the transfer market more efficient and profitable.