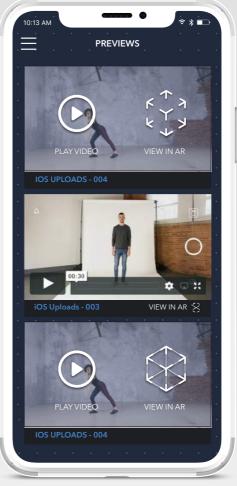

# **RADICAL Motion**

Turn your 2D videos into professional 3D human motion capture files and preview your results in 3D, right from your phone.

- Video recordinga
- AR object placing, 3d rendering
- AWS cloud storage