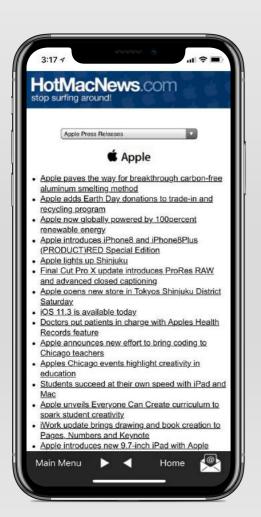

### **HotMacNews**

Get all the Mac OS, iOS, and Gadget news from one place. HotMacNews3 app allows you to shake the phone or iPad to randomly choose from over 60 top news sites (constantly growing) and see the top news in the selected site.

- In-app purchase
- Push Notifications (APNS)
- RSS, XML