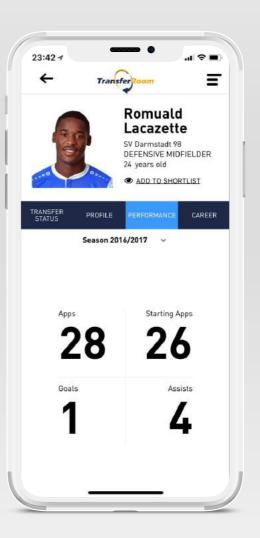

- Face tracking
- In-app purchases
- AR object placing
- Cloud storage
- Live video and photo image support

(links are clickable)

| ~ |  |
|---|--|
|   |  |

TransferRoom

TransferRoom is an online club-to-club marketplace with the purpose of making professional football club's use of the transfer market more efficient and profitable.