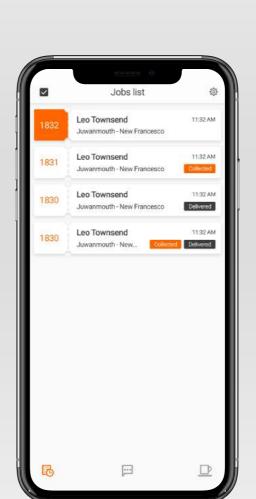

- Client-Server data exchange
- Firebase chat support
- Cloud data storage

(links are clickable)

DMS mobile

Location tracking and navigation

Custom map solutions

On-demand service

Powered by Delivery Master Software, the courier app for drivers integrates fully with our Back Office System giving easy and real-time contact with your drivers. You will need to be one of our existing customers to activate the app.