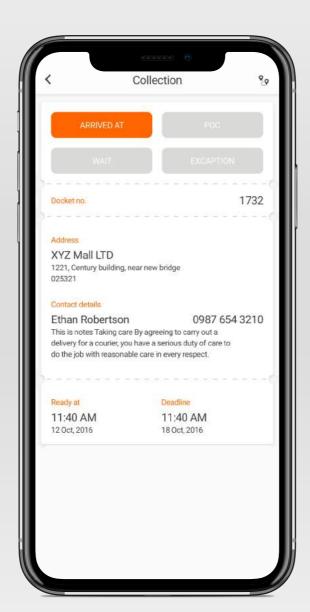

- Client-Server data exchange
- Firebase chat support
- Cloud data storage

(links are clickable)

DMS mobile

Location tracking and navigation

Custom map solutions

On-demand service

Powered by Delivery Master Software, the courier app for drivers integrates fully with our Back Office System giving easy and real-time contact with your drivers. You will need to be one of our existing customers to activate the app.