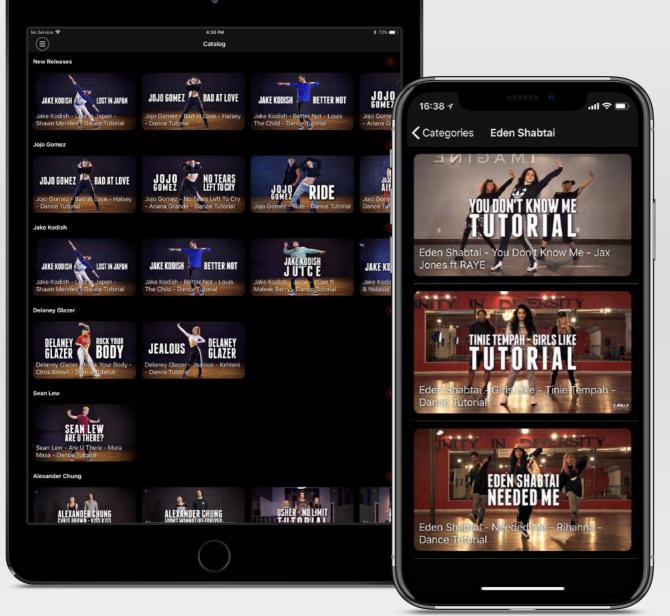

### TMILLY TV - Dance Tutorials

Learn your favorite dances from top choreographers, all in one place! Step by step instruction directly to your phone, so you can learnanywhere, any time!

- Video streaming service
- In-app purchase support
- Client-Server data exchange