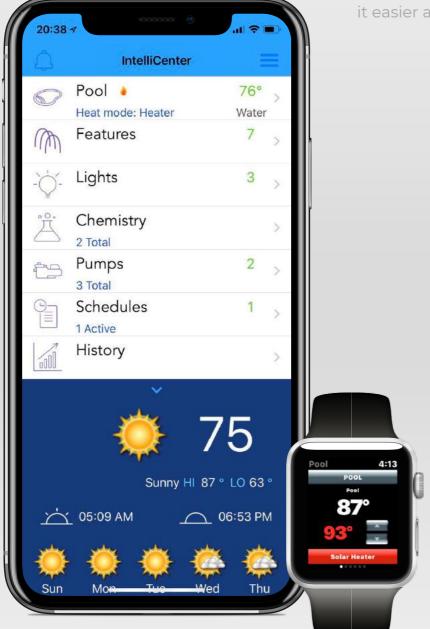

## IntelliCenter

Wherever you are, the new IntelliCenter(tm) Control System for Pool and Spa makes it easier and more intuitive than ever to control your pool. Use your familiar iOS® mobile devices from anywhere in the world.

# ScreenLogic Connect

Pentair's ScreenLogic Connect is a convenient interface for your pool and spa, designed specifically for the iPhone, iPod touch, iPad and Apple Watch.

- Custom binary protocol data exchange
- Hardware control system
- Custom UI with more than 40 screens and 30 different controls

- Hardware control system
- WebSocket data exchange
- Rich interface with more than 50 screens