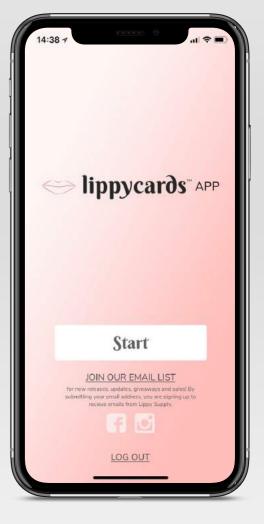

(links are clickable)

With the Lippycards<sup>™</sup> App app you can try on colors with the live cam or put colors on your friends using photos from your photo library and then you can tag the edited photo with the color name!