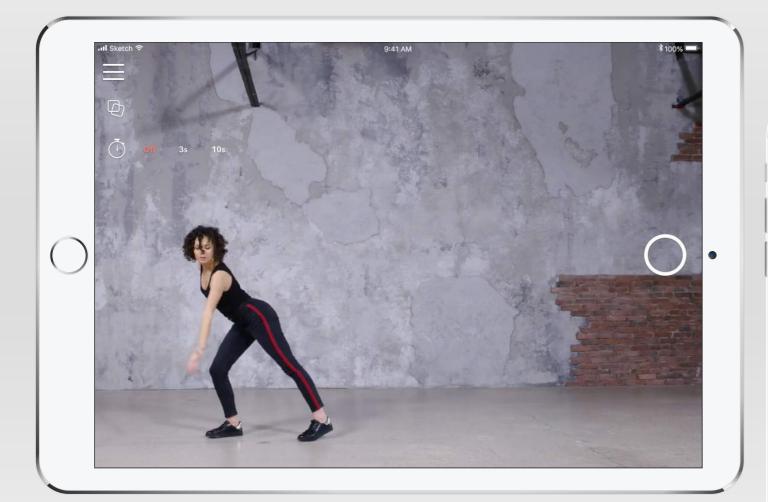

# **RADICAL Motion**

Turn your 2D videos into professional 3D human motion capture files and preview your results in 3D, right from your phone.

- Video recordinga
- AR object placing, 3d rendering
- AWS cloud storage