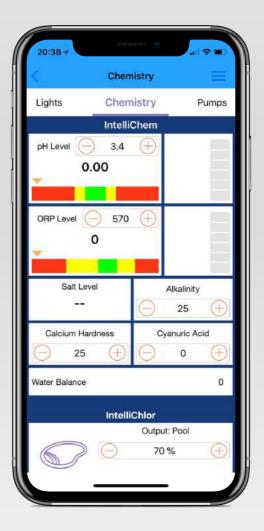

# ScreenLogic Connect

Pentair's ScreenLogic Connect is a convenient interface for your pool and spa, designed specifically for the iPhone, iPod touch, iPad and Apple Watch.

- Custom binary protocol data exchange
- Hardware control system
- Custom UI with more than 40 screens and 30 different controls

- Hardware control system
- WebSocket data exchange
- Rich interface with more than 50 screens